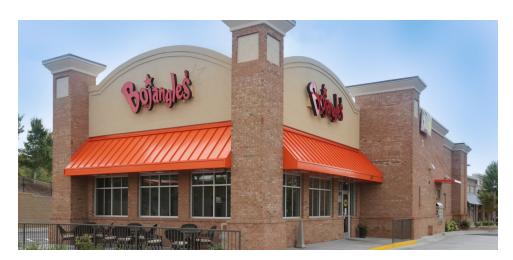

## **BOJANGLES' - POWELL**

1920 W. EMORY ROAD, POWELL, TN 37849

### **OFFERING INTRO**

RealtyLink is proud to offer this triple net leased QSR investment opportunity in suburban Knoxville TN. The property is located approximately 10 miles north of downtown Knoxville and was developed in 2008. The restaurant is owned and operated by the largest and most successful franchisee in the Bojangles' system. The property is well positioned in the local market at a high profile signalized intersection next to Powell High School with over 1300 students. A portion of the rental income is generated by a salon tenant in a separate building on the property and that income is guaranteed by the Bojangles' tenant. Contact broker for details.