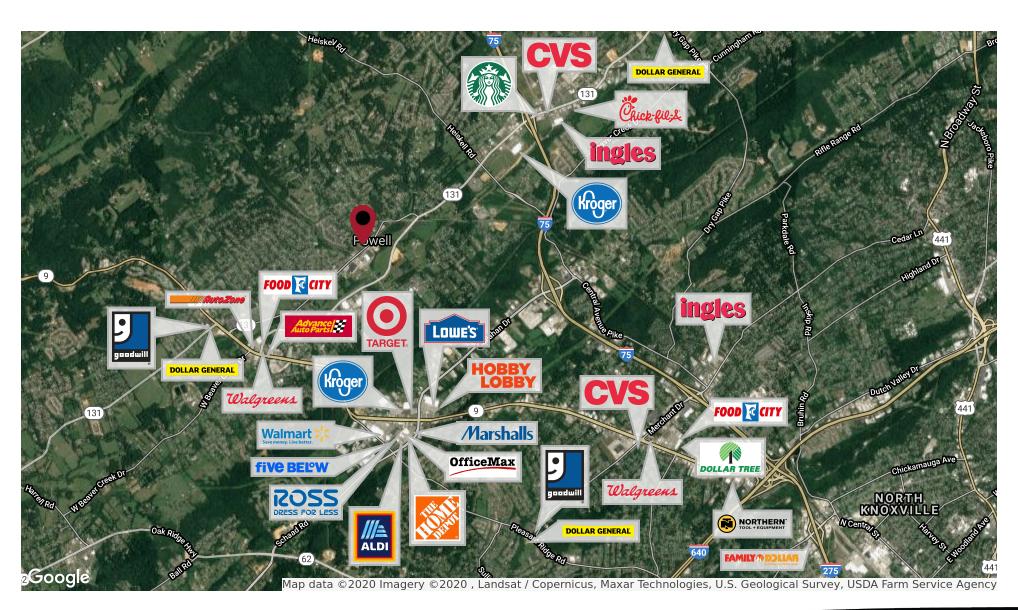

### **OFFERING INTRO**

RealtyLink is proud to offer this triple net leased QSR investment opportunity in suburban Knoxville TN. The property is located approximately 10 miles north of downtown Knoxville and was developed in 2008. The restaurant is owned and operated by the largest and most successful franchisee in the Bojangles' system. The property is well positioned in the local market at a high profile signalized intersection next to Powell High School with over 1300 students. A portion of the rental income is generated by a salon tenant in a separate building on the property and that income is guaranteed by the Bojangles' tenant. Contact broker for details.

### **INVESTMENT HIGHLIGHTS**

- 15 year absolute triple net lease commenced November 2018
- 7.5% rent bumps every 5 years including renewal option periods
- Creditworthy tenant with over 60 units in 5 southeastern states
- Traffic counts in excess of 19,000 cars per day near the property
- Population over 90,000 within a 5 mile radius of the property
- Average household income over \$75,800 in a 1 mile radius